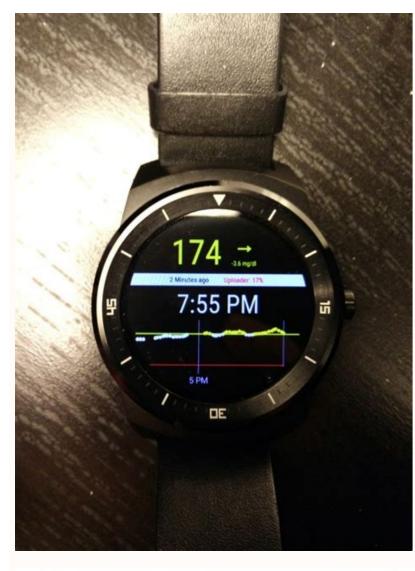

Instagram android wear

No new notifications You'll get updated when important things are happening, and when you engage with our community. Update: Android Wear 2.0 features. Android Wear 2.0 is the biggest update to come to Google's smartwatch operating system yet and it gives its main competitor, the watchOS-running Apple Watch 3, a real run for its money. The biggest improvement it has over version 1.5 is the ability to run native apps without the need for a smartphone nearby. Several other features come in a close second, like the customizable watch face complications, embedded Play Store and the welcome update to Google Fit. Alongside the overhaul, Google and LG released two watches to properly show off what it can do, the LG Watch Style. However, since then we've seen a whole range of Android Wear 2.0 watches, such as the Huawei Watch 2 and Fossil Q Venture.Additionally, the new software has made its way to many older Android Wear 2.0-compatible smartwatches, and some watches are now getting an even newer update, bringing the software in line with Android Oreo. Below you'll find information on how it works, all the current features, the key apps and lastly, all about the Android Wear watches of the past, present and future. Check out the best Android Wear smartwatches 2017Cut to the chaseWhat is it? Google's wearable platformWhen is it out? Update should have already hit your watchWhat will it cost? Absolutely nothing, as long as you have a compatible watchAndroid Wear 2.0 has now launched, and also rolled out to compatible legacy watches. It won't cost you anything, but not all Android Wear watches will be getting it. The list is extensive, so there's a good chance your watch will be on it, and that's good news, as Android Wear 2.0 is a major update, as we'll explain below. Android OreoWhile you should now have Android Wear 2.0 on your wrist, there's a newer, smaller update that you might not have yet. It doesn't change the Android Wear version, but does change the underlying Android version from Nougat to Oreo, bringing a few new features along for the ride. This includes several different vibration settings that you can choose between for when you get alerts on your wrist, and a touch lock mode, which disables the touchscreen - handy if you're using your watch in the rain and don't want water to register as an interaction. The update also includes support for seven new countries/languages and should help your watch last longer, thanks to battery saving background limits. The update is rolling out now and is already arriving on the LG Watch Sport. Other watches may have to wait though. Android Wear might share a name with standard An makes accessing some of your phone's handiest features as simple as looking down at your wrist. And when we say simply look down, we really mean it, because Android Wear watches have always-on state requires either flicking your wrist up, tapping on the touchscreen, or in some cases pressing in the power button. Interactions beyond that are minimal though, as Android Wear 2.0 it's now better than ever at this, as the interface, while still very familiar to anyone who's tried out the first generation of Android Wear, has been refined. It's based on the latest version of Material Design, leading to flatter icons and darker themes, and making for a far more readable interface - which is great, as no-one wants to be staring at their wrist for minutes on end.Notifications also look better than they did before, appearing as a small icon that you can tap to expand, rather than instantly filling the whole screen. And they're often on a darker background than before, which can help save battery life.It's easy to navigate too. Swiping left or right from your watch face will let you change it, while swiping up will display your notifications, swiping down will show quick settings like airplane mode and do not disturb, as well as a shortcut to the main settings screen, and pressing the main button will display your apps list. You can long press an app to favorite it and have it appear near the top of the list, and if you have a watch with a rotating bezel or crown this can now be used to navigate Android Wear. Much of what Android Wear pushes to view is just a copy of the notifications. Traveling to a new city? It will automatically set you up with the weather there, as well as back home.Just as slick, Android Wear figures out which sports team you like based on your Google searches and provides real-time sports scores. It does the same for directions to addresses you've recently looked up or appointments in your calendar. "It's 34 minutes to work with light traffic on the US 101-S." These just-for-you cards are one of the high points of Android Wear. It makes it feel like it's more than just a simple supplement to your phone. You can also send messages and type out notes from your wrist, using either app and context-specific "Smart Replies", a keyboard that you swipe across to type, handwriting, or dictating with your voice. And, if you have a watch with NFC built-in, you'll also be able to make use of Android Pay direct from your wrist. Music has also been improved, as you can now stream tracks from Google Play Music without having your watch connected to your phone, just as long as there's either a Wi-Fi connection or you have a watch with LTE. Android Wear customization and complicationsWe mentioned above that you can change your watch face with a swipe, and with hundreds available right now and third parties able to create more there are plenty to choose from. For inspiration, check out our list of the best Android Wear watch faces. But that's not where the customization stops, as with Android Wear 2.0 there are also 'complications'. These are essentially tiny widgets, which could add your battery life, activity goals, calendar events or any number of other things to your watch face, so you can always see them at a glance, without having to swipe around on the watch - or worse - take out your phone. And many faces allow you to add multiple complications, or to tweak the colors and layout of the face itself. You can also set up multiple faces with different designs and complications and easily swap between them at any time with a swipe to the left or right. Android Wear, you can also use voice commands. All Android Wear smartwatches respond to the simple voice command "Okay, Google", or you can get to the same place by holding down the power button. And with Android Wear 2.0, it's Google's voice-controlled AI, and in many ways it's stronger than Siri (which the Apple Watch relies on). A key advantage of Assistant is that it understands context, allowing you to ask follow-up questions. So, for example, you could follow up "how old is Barack Obama?", with "show me a picture of him" and Assistant will understand who you mean by "him", allowing for more natural communication. You can do almost as much from your watch with Google Assistant as you can from your phone, as things like looking things up on the the web, pulling up a song, displaying your daily steps, taking your often the easiest way to get thing done on your watch, and often also easier than turning to your phone. Android Wear apps, compatibility and phone-free useIf apps are what you're after, Android Wear has plenty to choose from - and that list is constantly growing. They're typically stripped back versions of their smartphone counterparts, giving you easy access to core features and removing anything that wouldn't work well on your wrist. For example, the Spotify app lets you skip and pause tracks that are playing on another device, Google Maps brings turn by turn navigation to your wrist, Tinder offers all the same swipey fun as the smartphone version, and Shazam can identify songs using your wearable's microphone. And those are just a few examples among the many, many available apps. The selection doesn't rival Google Play on your phone, with Android Wear 2.0 you can access a version of the Google Play Store directly from your watch. This makes adding apps easier and means you can have apps on your watch that aren't on your phone (and aren't forced to carry around Android Wear versions of all the apps that are on your phone). These standalone apps are also faster than the phone apps of old, and if you're using an iPhone you'll now be able to download apps to your Android Wear watch. New faces can be downloaded directly to your wrist too, which goes a long way to taking the platform viable for iPhone users, though some features, such as Android Pay, still require an Android Pay, still require an Android Vear is compatible with phones running Android 4.3 or above and with iOS 9 or above. How much you can get done while leaving your phone at home really depends on which Android Wear watch you have though. Grab one with LTE and GPS and leaving your phone at home becomes a realistic scenario. Check out our list of the best Android Wear appsAndroid Wear fitnessOne of the key app categories on Android Wear is fitness, and like so many other things this has been improved for Android Wear 2.0. That's largely thanks to Google Fit, which has been updated too, and now offers a wider range of workouts with which you can punish yourself. The selection ranges from basics like walking and running to the likes of treadmill running, aerobics, and stair climbing machine. Beyond the list of activities, you can also drill down into the things you want to focus on, be it time, pace or calorie burn for example. Google Fit also supports a number of 'complications', so you can add widgets to your watch face for step counts or other metrics, as well as shortcuts to favorite workouts. And even if you're not a workout fiend and just want a basic fitness tracker, Google Fit and Android Wear 2.0 have you covered. You can pick from a set of three goals, namely taking 10,000 steps each day, being active for 30 minutes, or running three times a week, and if none of them are a good fit you can customize your own. Of course, you're not limited to just Google Fit, you'll also find the likes of Endomondo, Strava and Runtastic Pro available for your Android Wear smartwatch. These don't offer the full range of features afforded by their smartphone counterparts, but they track your activities and in some cases can do so without even being connected to your phone. Exactly what you can track will largely depend on which watch you own though, as while some, like the LG Watch Sport, include a heart rate monitor, barometer and GPS, others don't. Android Wear watches While Android Wear watches while a lot. Screens can be square or circular and smartwatch designs range from fitness-focused to smart and classy. You can check out the latest and greatest devices in our list of the best Android Wear smartwatches, but highlights include the LG Watch Style, which pares back the features for a sumptuous finish, and the Asus ZenWatch 2, bringing you Android Wear on a budget. We've also seen more watches arrive throughout 2017, such as the Fossil Q Venture, Fos 2.0 update?